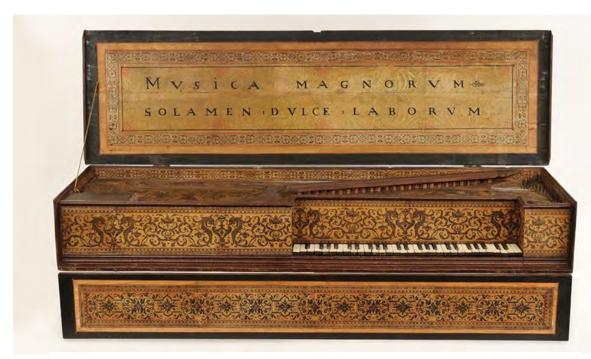

#### 6-voet virginal by Andreas Ruckers, Antwerp 1633 MIM inv. 1971.027 < Wanda Landowska's collection

Wanda Landowska's garden around 1930

Inventory 1971

|  | 1    | - 19\$1 -                            |      |     |
|--|------|--------------------------------------|------|-----|
|  | 15   | FLUTE troversize                     |      |     |
|  |      | KIRST                                |      |     |
|  | da   |                                      |      |     |
|  | 9    | A > Hubort HANISCH                   |      |     |
|  |      |                                      |      |     |
|  |      |                                      | 4598 | LDO |
|  | 10   | PIANOFORTE                           |      |     |
|  |      | Erand                                |      |     |
|  | प्र  |                                      |      |     |
|  |      | A - van den Brovek                   |      |     |
|  |      |                                      |      |     |
|  |      |                                      | 4599 |     |
|  | 14   | Ni o. P. Lai A.L.                    |      |     |
|  | 104  | Ruckers                              |      |     |
|  | 1 96 |                                      |      |     |
|  |      |                                      |      |     |
|  |      | ( ) skill 1 coll. Wounds Landowska.  |      |     |
|  |      |                                      | 4600 |     |
|  |      |                                      |      |     |
|  | 1.9  | Arcopated                            |      |     |
|  | 93   | Countle TARYS                        |      |     |
|  | 45   |                                      |      |     |
|  | -    | 1 > fortelieux 800 Ne Medurshlugert. |      |     |
|  |      | ,                                    | 4601 |     |
|  |      | -                                    |      |     |
|  |      |                                      |      | 33  |

L'instrument en question a été construit à Anvers dans la première moitié du 17e siècle. Son histoire jusqu'au 19e siècle ne nous est pas connue; il a été vendu en verte publique à la fin du 19e siècle, et provenait de la fameuse collection Regibo. Madame Landowska ne l'a acheté qu'après la première guerre mondiale : il sera possible sans donte de retrouver quel fut le propriétaire précédent. Il se pourrait que l'instrument ne soit jamais sorti de Belgique avant le 20e siècle. Son authenticité n'est pas douteuse; il provient de la fameuse école anversoise qui est l'un des plus grands titres de gloire de nos anciennes provinces.

Monsieur Meeds, collaborateur au Musée, s'est rendu récemment à Paris pour examiner l'instrument; on trouvera ci-joint un rapport de cet examen. L'instrument semble ne pas avoir subi plus d'altérations qu'on ne puisse en attendre à'instruments de ce type. Les sautereaux et peut-être le clavier ont été remplacés, comme très fréquemment; la disposition des originaux n'en est pas moins regrettable. Par contre, ce virginal possède encore son Arpicordum original, dont deux autres exemples seulement nous sont connus, l'un à La Haye, l'autre au Musée Instrumental de Bruxelles. Ces raisons font que le prix demandé paraît raisonnable. Il n'est pas douteux cependant que des propositions plus élevées pourraient être faites par d'autres