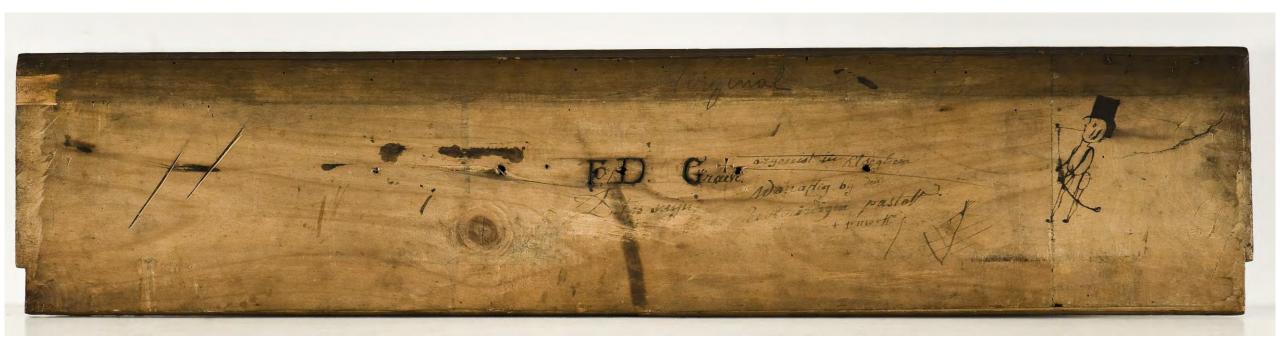

According to the inscription at the back of the nameboard, the first known owner of the virginal was **Franciscus De Graeve**, sexton and organist from 1818 to 1845 in the parish of Elseghem (diocese of Gent).

The virginal was then acquired by **Abel Régibo** (1835-1896).

In September 1897, it was put up for sale by his heirs along with other instruments from his collection, though it is not known what became of it.