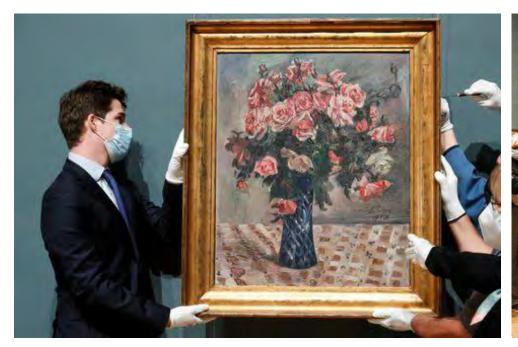

## "Belgium museum returns painting to Jewish family after 71 years"

BRUSSELS, Feb 10 (Reuters) "Belgium's leading art museum has returned a painting it held for 71 years to the greatgrandchildren of a Jewish couple whose property was looted by the Nazis after they fled on the eve of World War Two. The family's Berlin-based law firm approached the Royal Museums of Fine Arts over five years ago and on Thursday, after a briefing signing ceremony, workers took down the painting and wheeled it off to be packed".

Flowers by Lovis Corinth (1913, Oil on canvas, 81 x 66 cm, Royal Museums of Fine Arts of Belgium inv. 6605)