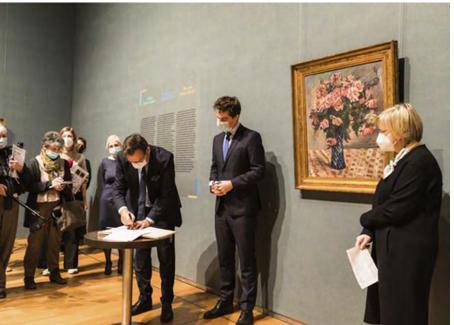

## "Belgium museum returns painting to Jewish family after 71 years"

BRUSSELS, Feb 10 (Reuters) "Belgium's leading art museum has returned a painting it held for 71 years to the greatgrandchildren of a Jewish couple whose property was looted by the Nazis after they fled on the eve of World War Two. The family's Berlin-based law firm approached the Royal Museums of Fine Arts over five years ago and on Thursday, after a briefing signing ceremony, workers took down the painting and wheeled it off to be packed".