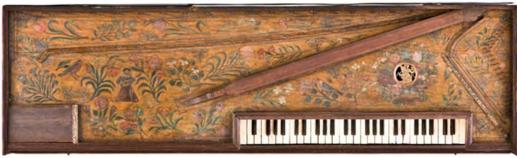

#### 6-voet virginal by Andreas Ruckers, Antwerp 1633 MIM inv. 1971.027 < Wanda Landowska's collection

Wanda Landowska's garden around 1930

Inventory 1971

|  | 1    | - 19\$1 -                            |      |     |
|--|------|--------------------------------------|------|-----|
|  | 15   | FLUTE troversize                     |      |     |
|  |      | KIRST                                |      |     |
|  | da   |                                      |      |     |
|  | 9    | A > Hubort HANISCH                   |      |     |
|  |      |                                      |      |     |
|  |      |                                      | 4598 | LDO |
|  | 10   | PIANOFORTE                           |      |     |
|  |      | Erand                                |      |     |
|  | प्र  |                                      |      |     |
|  |      | A - van den Brovek                   |      |     |
|  |      |                                      |      |     |
|  |      |                                      | 4599 |     |
|  | 14   | Ni o. P. Lai A.L.                    |      |     |
|  | 104  | Ruckers                              |      |     |
|  | 1 96 |                                      |      |     |
|  |      |                                      |      |     |
|  |      | ( ) skill 1 coll. Wounds Landowska.  |      |     |
|  |      |                                      | 4600 |     |
|  |      |                                      |      |     |
|  | 1.9  | Arcopated                            |      |     |
|  | 93   | Countle TARYS                        |      |     |
|  | 45   |                                      |      |     |
|  | -    | 1 > fortelieux 800 Ne Medurshlugert. |      |     |
|  |      | ,                                    | 4601 |     |
|  |      | -                                    |      |     |
|  |      |                                      |      | 33  |

L'instrument en question a été construit à Anvers dans la première moitié du 17e siècle. Son histoire jusqu'au 19e siècle ne nous est pas connue; il a été vendu en verte publique à la fin du 19e siècle, et provenait de la fameuse collection Regibo. Madame Landowska ne l'a acheté qu'après la première guerre mondiale : il sera possible sans donte de retrouver quel fut le propriétaire précédent. Il se pourrait que l'instrument ne soit jamais sorti de Belgique avant le 20e siècle. Son authenticité n'est pas douteuse; il provient de la fameuse école anversoise qui est l'un des plus grands titres de gloire de nos anciennes provinces.

Monsieur Meeds, collaborateur au Musée, s'est rendu récemment à Paris pour examiner l'instrument; on trouvera ci-joint un rapport de cet examen. L'instrument semble ne pas avoir subi plus d'altérations qu'on ne puisse en attendre à'instruments de ce type. Les sautereaux et peut-être le clavier ont été remplacés, comme très fréquemment; la disposition des originaux n'en est pas moins regrettable. Par contre, ce virginal possède encore son Arpicordum original, dont deux autres exemples seulement nous sont connus, l'un à La Haye, l'autre au Musée Instrumental de Bruxelles. Ces raisons font que le prix demandé paraît raisonnable. Il n'est pas douteux cependant que des propositions plus élevées pourraient être faites par d'autres