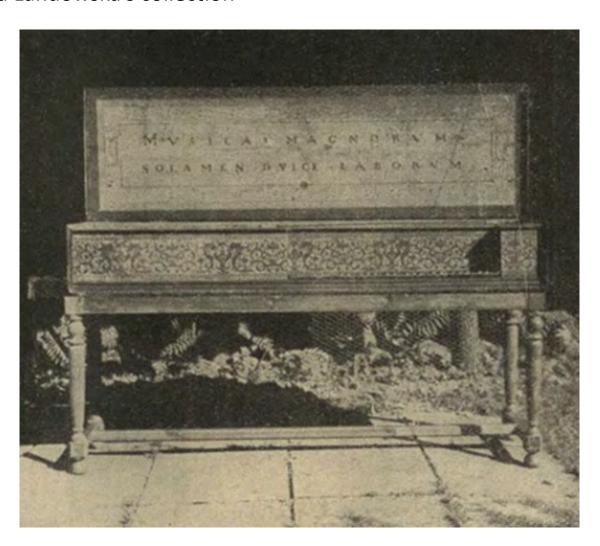

#### 6-voet virginal by Andreas Ruckers, Antwerp 1633 MIM inv. 1971.027 < Wanda Landowska's collection

Wanda Landowska's garden around 1930

Inventory 1971

|  | 1    | - 19\$1 -                            |      |     |
|--|------|--------------------------------------|------|-----|
|  | 15   | FLUTE troversize                     |      |     |
|  |      | KIRST                                |      |     |
|  | da   |                                      |      |     |
|  | 9    | A > Hubort HANISCH                   |      |     |
|  |      |                                      |      |     |
|  |      |                                      | 4598 | LDO |
|  | 10   | PIANOFORTE                           |      |     |
|  |      | Erand                                |      |     |
|  | प्र  |                                      |      |     |
|  |      | A - van den Brovek                   |      |     |
|  |      |                                      |      |     |
|  |      |                                      | 4599 |     |
|  | 14   | Ni o. P. Lai A.L.                    |      |     |
|  | 104  | Ruckers                              |      |     |
|  | 1 96 |                                      |      |     |
|  |      |                                      |      |     |
|  |      | ( ) skill 1 coll. Wounds Landowska.  |      |     |
|  |      |                                      | 4600 |     |
|  |      |                                      |      |     |
|  | 1.9  | Arcopated                            |      |     |
|  | 93   | Countle TARYS                        |      |     |
|  | 45   |                                      |      |     |
|  | -    | 1 > fortelieux 800 Ne Medurshlugert. |      |     |
|  |      | ,                                    | 4601 |     |
|  |      | -                                    |      |     |
|  |      |                                      |      | 33  |

L'instrument en question a été construit à Anvers dans la première moitié du 17e siècle. Son histoire jusqu'au 19e siècle ne nous est pas connue; il a été vendu en verte publique à la fin du 19e siècle, et provenait de la fameuse collection Regibo. Madame Landowska ne l'a acheté qu'après la première guerre mondiale : il sera possible sans donte de retrouver quel fut le propriétaire précédent. Il se pourrait que l'instrument ne soit jamais sorti de Belgique avant le 20e siècle. Son authenticité n'est pas douteuse; il provient de la fameuse école anversoise qui est l'un des plus grands titres de gloire de nos anciennes provinces.

Monsieur Meeds, collaborateur au Musée, s'est rendu récemment à Paris pour examiner l'instrument; on trouvera ci-joint un rapport de cet examen. L'instrument semble ne pas avoir subi plus d'altérations qu'on ne puisse en attendre à'instruments de ce type. Les sautereaux et peut-être le clavier ont été remplacés, comme très fréquemment; la disposition des originaux n'en est pas moins regrettable. Par contre, ce virginal possède encore son Arpicordum original, dont deux autres exemples seulement nous sont connus, l'un à La Haye, l'autre au Musée Instrumental de Bruxelles. Ces raisons font que le prix demandé paraît raisonnable. Il n'est pas douteux cependant que des propositions plus élevées pourraient être faites par d'autres